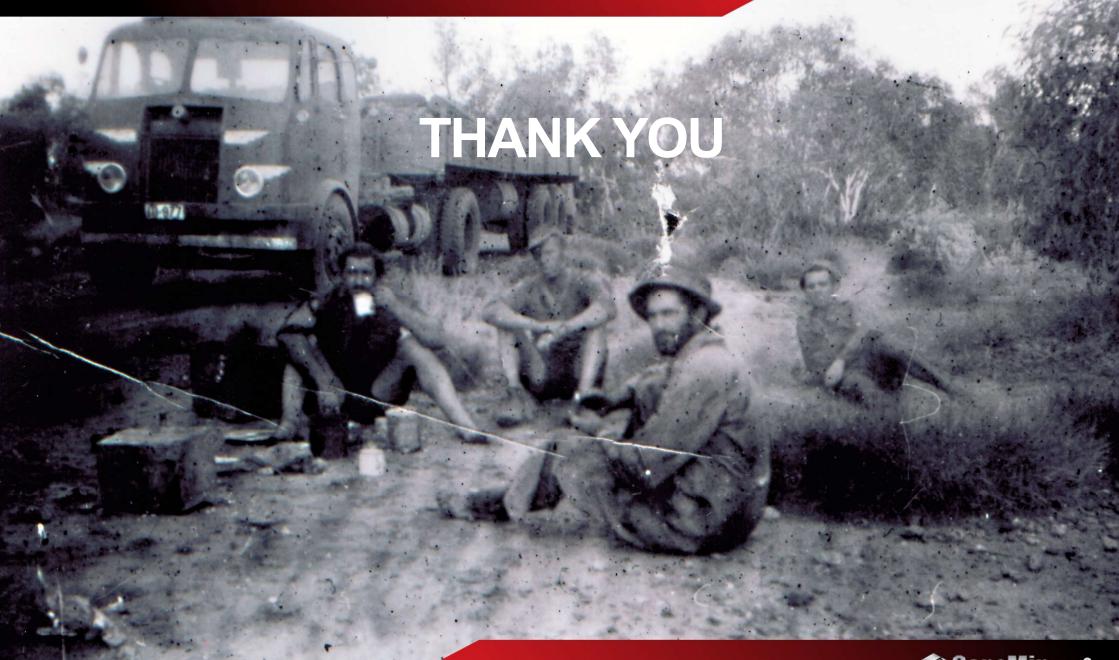

## **History**

- ✓ The Woodie manganese mine is located 380km south east of Port Hedland
- ✓ Manganese ore has been mined at Woodie since the early 1950's
- ✓ Manganese was the first bulk commodity exported from Port Hedland - 14 years before iron ore