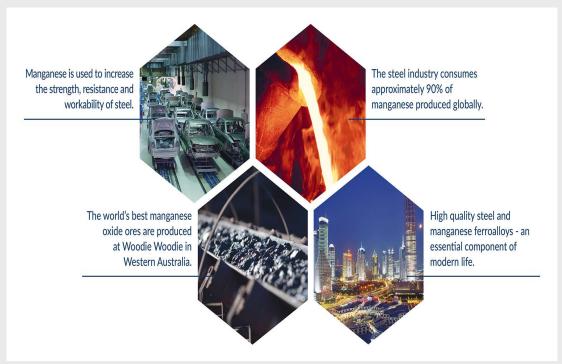

### Minerals for life

✓ Manganese is the 4th most used metal – behind iron, aluminium and copper

✓ Increasing importance as a battery metal